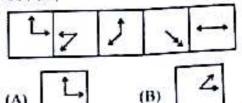

(A) 216
- (B) 124
- (C) 512
- (1)) 125
- 129. चेन्नई और पुडुचेरी के बीच 10 टैक्सी चलती है। कितने तरीके से. X चेन्नई से पुडुचेरी जाकर मिन्न टैक्सी द्वारा वापिस आ सकता है?
  - (A) 90
- (B) 100
- (C) 20
- (D) 19
- 130. नी अको 1, 2, .... 9 से छह अको को प्रयोग में लाकर कितनी संख्याये बनायी जा सकती है?
  - (A) 72
- (B) 64840
- (C) 60480
- (D) 120
- 131. अगर Z = 52 और ACT = 48 है, तो BAT बरावर है
  - (A) 39
- (B) 41
- (C) 44
- (D) 36
- 132. अगर किसी कोड में 134 "अच्छा और स्वादिष्ट" के लिए है, 478 का अर्थ "अच्छी पिक्चर देखों" है, 729 का अर्थ "पिक्चर पुन्धली है", तो किस अर्क का अर्थ है "देखों" ?
  - (A) 4
- (B) 7
- (C) 8
- (D) 9
- 133. अगर ROSE कोड में 6821 और CHAIR 73456 लिखा जाता है, तो SEARCH कोड में लिखा जाएगा
  - (A) 246176
- (B) 214673

 दी हुई शृक्षला को जारी रखने वाली आकृति का प्रथम करे :







135. दी हुई शृंखला को जारी रखने वाली आकृति का चयन करे



- 136. 12 खिलांनों में से 5 कितने तरीकों से चुने जा सकते हैं अगर एक विशेष खिलांना हमेशा सम्मिलित किया जाए?
  - (A) 990
- (B) 330
- (C) 792
- (D) 7920
- 137. अगर X और Y दो पासे फेकते हैं और X खेल की शुरुआत करता है, तो उनके सर्वप्रथम 9 आने की संभावना का अनुपात होगा:
  - (A) 9:8
- (B) 8:9
- (C) 5:4
- (D) 6:3
- 138. एक पेटी में 9 गेदें हैं; 2 लाल, 3 नीली और 4 काली हैं 1 3 गेदे निरुदेश्यता से निकाली जाने पर क्या समावना है कि सब भिन्न रंग की होगी?
  - (A)  $\frac{2}{9}$
- (B)  $\frac{2}{7}$

- 139. शब्द FAINTS में कितने अक्षर अपनी जगह नहीं बदलेंगे अगर अक्षरों को वर्णमाला के क्रम के हिसाब से लिखा जाए ?
  - (A) 0
- (B) 2
- (C) 3
- (D) 1
- 140. एक आदमी हर एक तस्तरी में 9 मूँगफली रखता है धर 2 तस्तरी खाली रह जाती है। वह दोवास कोशिश करता ह