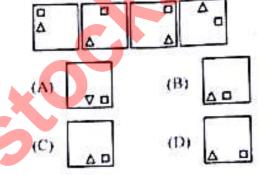

ेरी के बीच 10 टैक्सी चलती है। कितने तरीके से. X चेन्नई से पुडुचेरी जाकर मिन्न टैक्सी द्वारा वापिस आ सकता है?
  - (A) 90
- (B) 100
- (C) 20
- (D) 19
- 130. नी अको 1, 2, .... 9 से छह अको को प्रयोग में लाकर कितनी संख्याये बनायी जा सकती है?
  - (A) 72
- (B) 64840
- (C) 60480
- (D) 120
- 131. अगर Z = 52 और ACT = 48 है, तो BAT बरावर है
  - (A) 39
- (B) 41
- (C) 44
- (D) 36
- 132. अगर किसी कोड में 134 "अच्छा और स्वादिष्ट" के लिए है, 478 का अर्थ "अच्छी पिक्चर देखों" है, 729 का अर्थ "पिक्चर पुन्धली है", तो किस अर्क का अर्थ है "देखों" ?
  - (A) 4
- (B) 7
- (C) 8
- (D) 9
- 133. अगर ROSE कोड में 6821 और CHAIR 73456 लिखा जाता है, तो SEARCH कोड में लिखा जाएगा
  - (A) 246176
- (B) 214673

 दी हुई शृक्षला को जारी रखने वाली आकृति का प्रथम करे :







135. दी हुई शृंखला को जारी रखने वाली आकृति का चयन करे



- 136. 12 खिलांनों में से 5 कितने तरीकों से चुने जा सकते हैं अगर एक विशेष खिलांना हमेशा सम्मिलित किया जाए?
  - (A) 990
- (B) 330
- (C) 792
- (D) 7920
- 137. अगर X और Y दो पासे फेकते हैं और X खेल की शुरुआत करता है, तो उनके सर्वप्रथम 9 आने की संभावना का अनुपात होगा:
  - (A) 9:8
- (B) 8:9
- (C) 5:4
- (D) 6:3
- 138. एक पेटी में 9 गेदें हैं; 2 लाल, 3 नीली और 4 काली हैं 1 3 गेदे निरुदेश्यता से निकाली जाने पर क्या समावना है कि सब भिन्न रंग की होगी?
  - (A)  $\frac{2}{9}$
- (B)  $\frac{2}{7}$

- 139. शब्द FAINTS में कितने अक्षर अपनी जगह नहीं बदलेंगे अगर अक्षरों को वर्णमाला के क्रम के हिसाब से लिखा जाए ?
  - (A) 0
- (B) 2
- (C) 3
- (D) 1
- 140. एक आदमी हर एक तस्तरी में 9 मूँगफली रखता है धर 2 तस्तरी खाली रह जाती है। वह दोवास कोशिश करता है और इस बार हर एक तस्तरी मे 6 मूँगफली रखता है। अब उसके पास 3