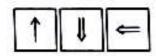

S और R बस और नौका से, Q और T बायु (यान) से। P और R नौका से जुड़े हैं। T और R रेल और बस से जुड़े हैं।
- 106. R से () जाने के लिए कौन सा एक वाहन प्रयोग में लाया जा सकता है ?
  - (A) नीका
- (B) रेत
- (C) an
- (D) वाय (यान)

- 107. शहरों का कौन सा युग्म किसी भी प्रकार से जुड़ा हुआ है बगैर तीसरे शहर जाए हुए?
  - (A) Pate T
- (B) Tate S
- (C) Q और R
- (D) कोई नहीं
- 108. इनमें से कौन सा वर्ग गायव है ?



- (A)
- (B) O
- (C)
- (D) (Q)
- 109. निप्न अक्षरों के समूह में, कौन सा सुमेलित नहीं है ?
  - (A) CZHK
- (B) MLAG
- (C) XUBU
- (D) SENO
- 110. निम्न संख्याओं के समृह भे, कौन सा सुमैलित नहीं है ?
  - (A) 0.50,  $1\frac{1}{2}$ , 3.0, 0.25
  - (B)  $\frac{1}{2}$ , 0.75,  $1\frac{1}{2}$ , 1.0
  - (C) 0.5, 0.75, 1.5, 1
  - (D)  $1.00, 1\frac{1}{2}, 3.00, 2.00$
- 111. इनमें से कौन सा चिह्न गायब है ?



- (A) \
- (B) 🚶
- (C) 1
- (D) 1

|      | ¥3 39      |                          |   |
|------|------------|--------------------------|---|
| 112. | क्रम 3 . 2 | <u>अ</u> में x का मान है |   |
|      | 2.53       | 41 32 30 10 6            | ? |

- (A) 4
- (B) 5
- (C) 7
- (D) 9

113. कम 2,  $2\frac{1}{2}$ ,  $3\frac{1}{8}$  ..... में चौथी संख्या होगी

- (A)  $4\frac{1}{9}$  (B)  $4\frac{9}{10}$
- (C)  $3\frac{9}{10}$  (D)  $3\frac{29}{32}$

114. 西平

100, 99.5, 98.5, 97, 95, 92.5, 89.5, ? 4 अगली संख्या होगी :

- (A) 86
- (B) 68
- (C) 79
- (D) 85.5

115. अगर 7964325 का अर्थ 6975234 है और 5822139 का अर्थ 2859312 है, तो 7469851 का अर्थ क्या है ?

- (A) 476985
- (B) 6471581
- (C) 9647158
- (D) 9647851

116. निम्न में से कौन पुनर्व्यवस्थित होकर अंग्रेजी का एक सार्थक शब्द बना सकता है ?

- (A) HU