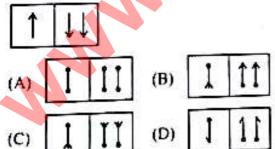

ंभावना का अनुपात होगा:
  - (A) 9:8
- (B) 8:9
- (C) 5:4
- (D) 6:3
- 138. एक पेटी में 9 गेदें हैं; 2 लाल, 3 नीली और 4 काली हैं 1 3 गेदे निरुदेश्यता से निकाली जाने पर क्या समावना है कि सब भिन्न रंग की होगी?
  - (A)  $\frac{2}{9}$
- (B)  $\frac{2}{7}$

- 139. शब्द FAINTS में कितने अक्षर अपनी जगह नहीं बदलेंगे अगर अक्षरों को वर्णमाला के क्रम के हिसाब से लिखा जाए ?
  - (A) 0
- (B) 2
- (C) 3
- (D) 1
- 140. एक आदमी हर एक तस्तरी में 9 मूँगफली रखता है धर 2 तस्तरी खाली रह जाती है। वह दोवास कोशिश करता है और इस बार हर एक तस्तरी मे 6 मूँगफली रखता है। अब उसके पास 3 मूँगफली बच जाती हैं । उसके पास कितनी तश्तरी थीं ?
  - (A) 9
- (B) 6
- (C) 7
- (D) 13
- 141. कौन सी आकृति दी गई मृंखला को सही दंग से पूरी करती है ?



- (B)
- (D)
- 142. किस आकृतियों के युग्म में वहीं संबंध है जो निम्न दी गयी आकृतियों में है ?



- 143. अगर एक घड़ी के घेहरे को 3 बराबर मागों में वाँटा जाए कि हर भाग के अंकों का योग बरावर है, तो वह योग होगा
  - (A) 62
- (B) 26

- 144. कितने मिन्न तरीकों से 'BANK' शब्द के अक्षर व्यवस्थित किए जा सकते हैं ?
  - (A) 12
- (B) 24
- (C) 16
- (D) 8
- 145. अगर 'WORK' का कोड 4 12 9 16 है, तो "WOMAN" का कोड होगा
  - (A) 4-12-14-26-13
  - (B) 4-26-14-13-12
  - (C) 23-12-26-14-13
  - (D) 23-15-13-1-14
- 146. अगर DRIVER = 12. PEDESTRIAN = 20, ACCIDENT = 16 हो, तो CAR होगा
  - (A) 3
- (B) 6
- (C) 8
- (D) 10
- 147. 2 बालिंग और 2 बच्चों के लिए एक संग्रहालय के टिकटों की कीमत र 24 है। यदि एक बच्चे का टिकट का मूल्य, वालिम के टिकट के मूल्य से आघा हो तो वालिय के टिकट का मूल्य है
  - (A) 78
- (B) ₹10
- (C) ₹ 12
- (D) ₹6
- 148. आरोही क्रम में √2 , √4 और √6 हैं
  - (A) \(\sigma^2, \sqrt{6}, \sqrt{4}\)
  - (