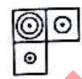

10वाँ है और B दायें से 9वाँ । अपनी जगह आपस में बदलने पर A बायें से 15वाँ है। पंक्ति में कितने कीए हैं?
  - (A) 31
- (B) 19
- (C) 23
- (D) 28
- 105. लड़को की एक पंक्ति में, एक लड़के का दर्जा किसी भी तरफ से 19वाँ है। पंक्ति में कितने लड़के हैं ?
  - (A) 36
- (B) 37
- (C) 38
- (D) 20
- निर्देश:(प्र.स. 106 एवं 107): 5 शहर P, Q, R, S और T भिन्न प्रकार के बाहनों से जुड़े हुए हैं। P और Q नौका और रेल से, S और R बस और नौका से, Q और T बायु (यान) से। P और R नौका से जुड़े हैं। T और R रेल और बस से जुड़े हैं।
- 106. R से () जाने के लिए कौन सा एक वाहन प्रयोग में लाया जा सकता है ?
  - (A) नीका
- (B) रेत
- (C) an
- (D) वाय (यान)

- 107. शहरों का कौन सा युग्म किसी भी प्रकार से जुड़ा हुआ है बगैर तीसरे शहर जाए हुए?
  - (A) Pate T
- (B) Tate S
- (C) Q और R
- (D) कोई नहीं
- 108. इनमें से कौन सा वर्ग गायव है ?



- (A)
- (B) O
- (C)
- (D) (Q)
- 109. निप्न अक्षरों के समूह में, कौन सा सुमेलित नहीं है ?
  - (A) CZHK
- (B) MLAG
- (C) XUBU
- (D) SENO
- 110. निम्न संख्याओं के समृह भे, कौन सा सुमैलित नहीं है ?
  - (A) 0.50,  $1\frac{1}{2}$ , 3.0, 0.25
  - (B)  $\frac{1}{2}$ , 0.75,  $1\frac{1}{2}$ , 1.0
  - (C) 0.5, 0.75, 1.5, 1
  - (D)  $1.00, 1\frac{1}{2}, 3.00, 2.00$
- 111. इनमें से कौन सा चिह्न गायब है ?



- (A) \
- (B) 🚶
- (C) 1
- (D) 1

|      | ¥3 39      |                          |   |
|------|------------|--------------------------|---|
| 112. | क्रम 3 . 2 | <u>अ</u> में x का मान है |   |
|      | 2.53       | 41 32 30 10 6            | ? |

- (A) 4
- (B) 5
- (C) 7
- (D) 9

113. कम 2,  $2\frac{1}{2}$ ,  $3\frac{1}{8}$  ..... में चौथी संख्या होगी

- (A)  $4\frac{1}{9}$  (B)  $4\frac{9}{10}$
-